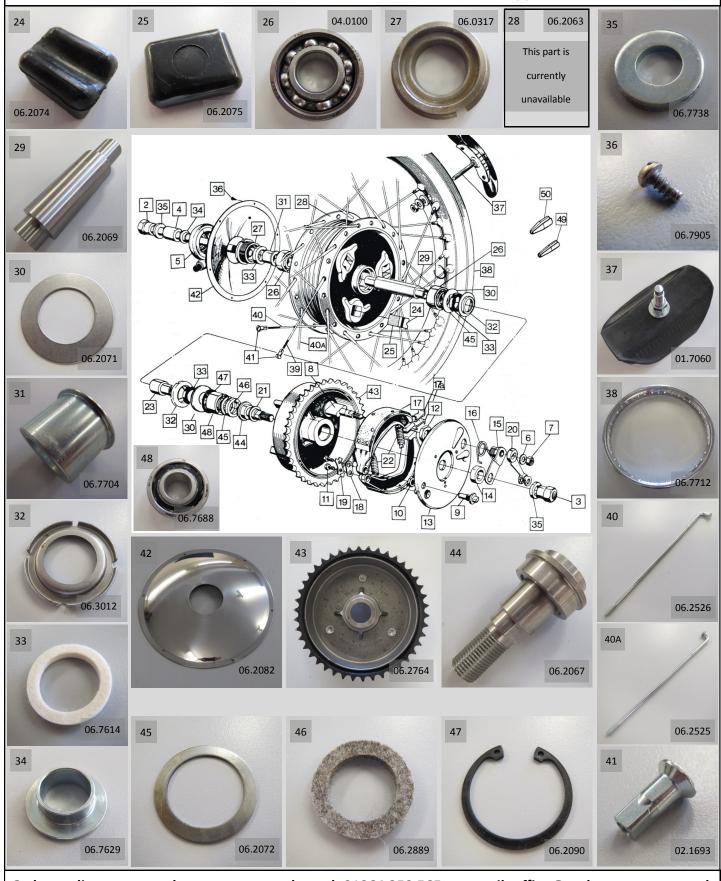

### INSIST ON GENUINE FACTORY PARTS PACKAGED WITH THIS LOGO

NORTON COMMANDO REAR WHEEL (Cush drive type 1972 to 1974)