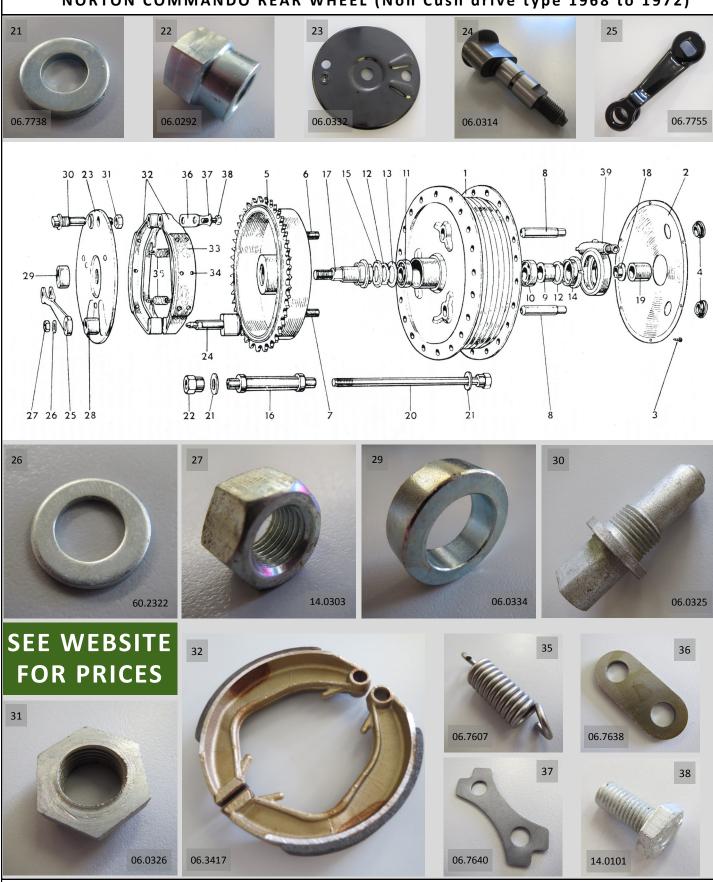

### INSIST ON GENUINE FACTORY PARTS PACKAGED WITH THIS LOGO

NORTON COMMANDO REAR WHEEL (Non Cush drive type 1968 to 1972)