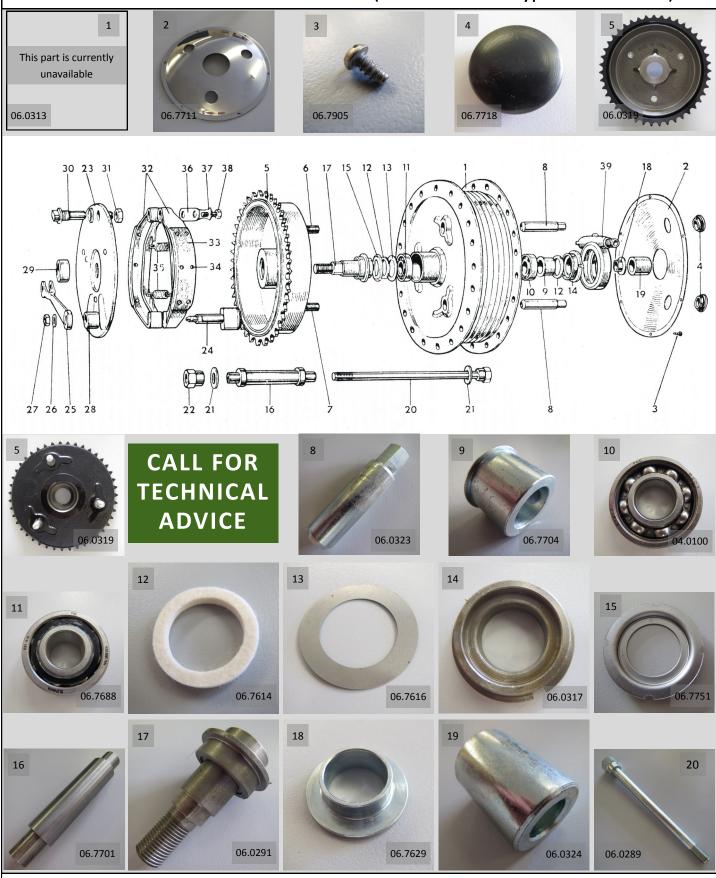

### INSIST ON GENUINE FACTORY PARTS PACKAGED WITH THIS LOGO

NORTON COMMANDO REAR WHEEL (Cush drive type 1972 to 1974)