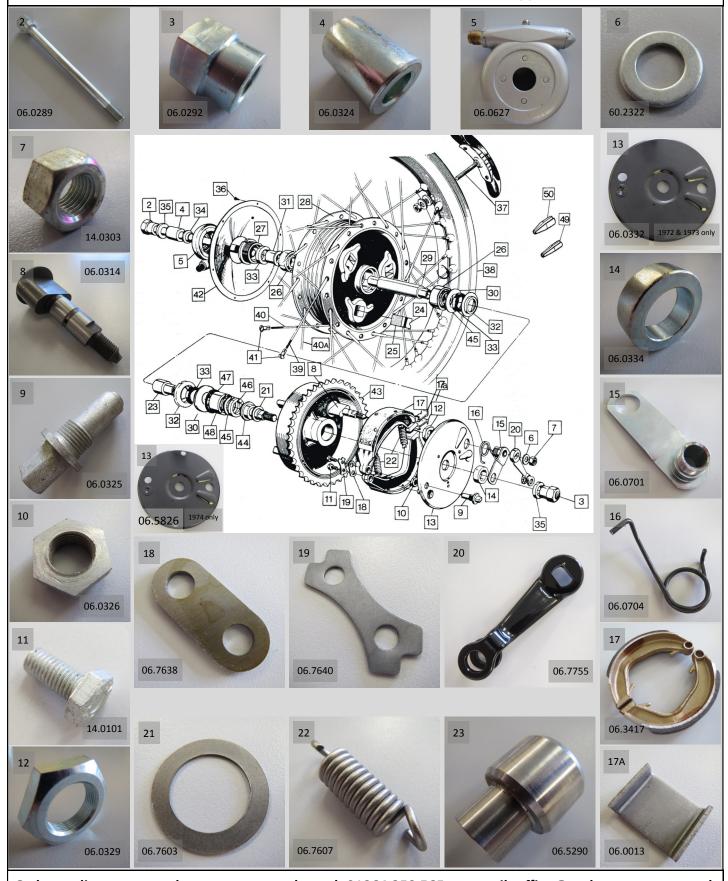

### INSIST ON GENUINE FACTORY PARTS PACKAGED WITH THIS LOGO

NORTON COMMANDO REAR WHEEL (Cush drive type 1972 to 1974)