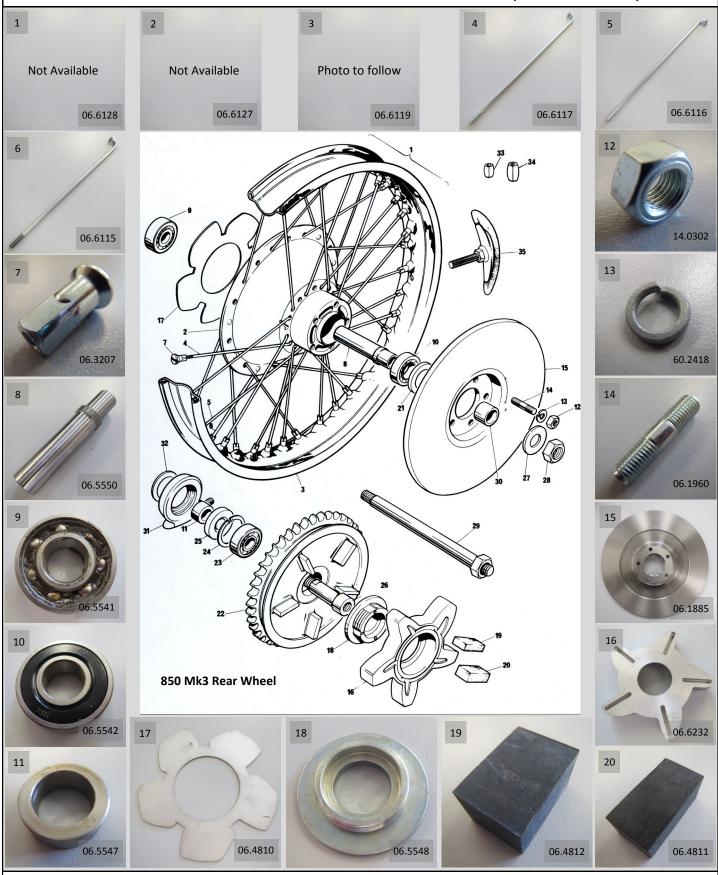

### INSIST ON GENUINE FACTORY PARTS PACKAGED WITH THIS LOGO

NORTON COMMANDO REAR WHEEL 850 MK3 (1975 to 1978)